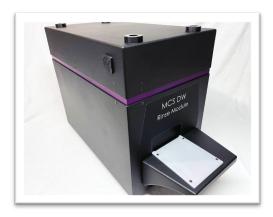

# PurePLATE MCS<sup>TM</sup>

Microplate Cleaning System

### **Upcycle Laboratory Plastic and Save the World (And Money)**

PurePLATE MCS uses our patented plasma cleaning process to clean microplates for extended reuse allowing Pharma and Biotech labs to **protect against shortages**, **achieve better science** by reducing assay variation, and **reduce environmental waste**.





- **Effective.** PurePlate MCS uses a combination of liquid wash and cold-plasma exposure to clean used assay plates.
- **Versatile.** Any microplate with a standard SBS footprint up to 44 mm can be cleaned.
- Sustainable. Net environmental impact creates a greener footprint for laboratories.
- Fast. PurePlate MCS can clean 50-55 plates / hour.
- Smart. Components are modular and self-monitoring and software is very intuitive:
  - Adapts to your cleaning requirements
  - Integrated API commands are standard
- **Ready.** Power up, prime and operational in less than 5 minutes.
- Easy. Designed to be user maintained. A majority of maintenance or repair issues can be supported remotely by IonField in under 30 min.
- **Economic.** Per plate processing costs are ~ \$1 each.
- Timely. The pan