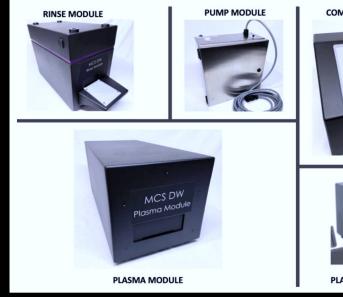

#### **Rinse Module**

Width: 24.7 cmHeight: 33.2 cmDepth: 52.5 cm

#### Plasma Module

Width: 22.8 cmHeight: 32.7 cmDepth: 50.8 cm

#### PlasmaCharger

Width: 28.2 cmHeight: 23.0 cmDepth: 49.8 cm