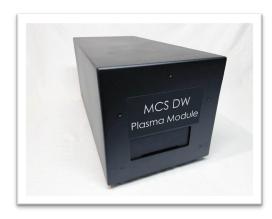

# PurePLATE MCS<sup>TM</sup>

Microplate Cleaning System

### **Upcycle Laboratory Plastic and Save the World (And Money)**

PurePLATE MCS uses our patented plasma cleaning process to clean microplates for extended reuse allowing Pharma and Biotech labs to **protect against shortages**, **achieve better science** by reducing assay variation, and **reduce environmental waste**.





- **Effective.** PurePlate MCS uses a combination of liquid wash and cold-plasma exposure to clean used assay plates.
- **Versatile.** Any microplate with a standard SBS footprint up to 44 mm can be cleaned.
- Sustainable. Net environmental impact creates a greener footprint for laboratories.
- Fast. PurePlate MCS can clean 50-55 plates / hour.
- Smart. Components are modular and self-monitoring and software is very intuitive:
  - Adapts to your cleaning requirements
  - Integrated API commands are standard
- **Ready.** Power up, prime and operational in less than 5 minutes.
- Easy. Designed to be user maintained. A majority of maintenance or repair issues can be supported remotely by IonField in under 30 min.
- **Economic.** Per plate processing costs are ~ \$1 each.
- Timely. The pande